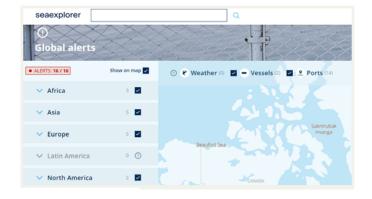

#### **New alert function**

The seaexplorer provides information on incidents that may affect supply chains:

- severe weather conditions
- vessel problems
- port disruptions

All liner service information at your fingertips – Find out more about our high performance logistics platform