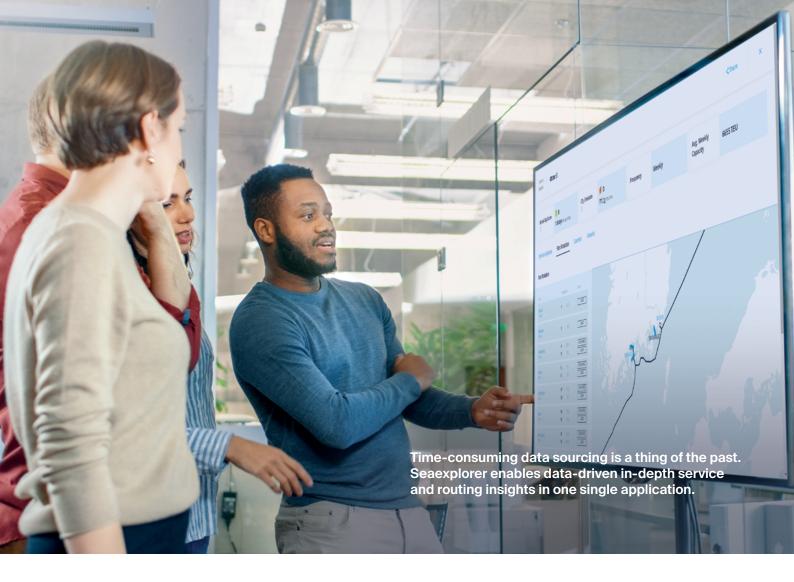

#### seaexplorer - powered by Kuehne+Nagel's data driven insights

Seaexplorer combines reliable, up-to-date schedule and routing information with the longstanding sea logistics expertise of Kuehne+Nagel. Advanced pathfinding algorithms and real-time vessel tracking data through AIS (Automatic Identification System), as well as market and operational data, enable you to choose the right sea logistics options for your shipments. Calculation methodologies are verified by third parties, in line with accepted standards.